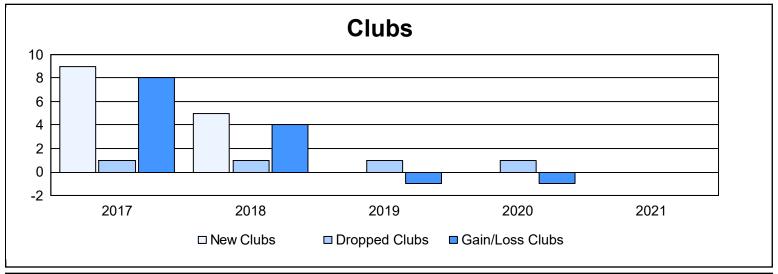

District 388 As of June 2021 Cumulative

| Year      | New<br>Clubs | Dropped<br>Clubs | Gain/<br>Loss<br>Clubs | New<br>Members | Charter<br>Members | Reinstate<br>Members | Transfer<br>Members | Total<br>Member<br>Added | Total<br>Members<br>Dropped | Gain/<br>Loss<br>Members |
|-----------|--------------|------------------|------------------------|----------------|--------------------|----------------------|---------------------|--------------------------|-----------------------------|--------------------------|
| 2016-2017 | 9            | 1                | 8                      | 593            | 373                | 5                    | 4                   | 975                      | 200                         | 775                      |
| 2017-2018 | 5            | 1                | 4                      | 395            | 168                | 8                    | 14                  | 585                      | 895                         | -310                     |
| 2018-2019 | 0            | 1                | -1                     | 225            | 5                  | 4                    | 10                  | 244                      | 304                         | -60                      |
| 2019-2020 | 0            | 1                | -1                     | 27             | 22                 | 7                    | 7                   | 63                       | 395                         | -332                     |
| 2020-2021 | 0            | 0                | 0                      | 260            | 1                  | 9                    | 3                   | 273                      | 221                         | 52                       |
| Average   | 3            | 1                | 2                      | 300            | 114                | 7                    | 8                   | 428                      | 403                         | 25                       |