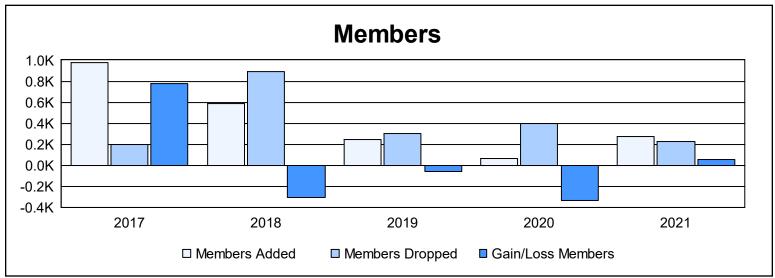

District 388 As of June 2021 Cumulative

| Year      | New<br>Clubs | Dropped<br>Clubs | Gain/<br>Loss<br>Clubs | New<br>Members | Charter<br>Members | Reinstate<br>Members | Transfer<br>Members | Total<br>Member<br>Added | Total<br>Members<br>Dropped | Gain/<br>Loss<br>Members |
|-----------|--------------|------------------|------------------------|----------------|--------------------|----------------------|---------------------|--------------------------|-----------------------------|--------------------------|
| 2016-2017 | 9            | 1                | 8                      | 593            | 373                | 5                    | 4                   | 975                      | 200                         | 775                      |
| 2017-2018 | 5            | 1                | 4                      | 395            | 168                | 8                    | 14                  | 585                      | 895                         | -310                     |
| 2018-2019 | 0            | 1                | -1                     | 225            | 5                  | 4                    | 10                  | 244                      | 304                         | -60                      |
| 2019-2020 | 0            | 1                | -1                     | 27             | 22                 | 7                    | 7                   | 63                       | 395                         | -332                     |
| 2020-2021 | 0            | 0                | 0                      | 260            | 1                  | 9                    | 3                   | 273                      | 221                         | 52                       |
| Average   | 3            | 1                | 2                      | 300            | 114                | 7                    | 8                   | 428                      | 403                         | 25                       |